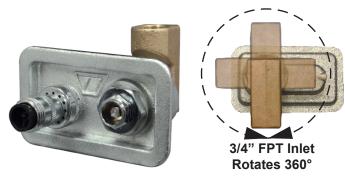

#### Features:

- · Red Brass head & valve body
- · Hemispherical valve seat
- Hardened stainless steel operating stem
- EPDM Packing
- · Adjustable brass packing nut
- · Loose Tee Key operation
- 3/4" female pipe thread inlet swivels 360° to any position

#### Specify as follows:

Wall hydrant shall be a Woodford Model 79 for non-freezing areas with ASSE 1052 approved NIDEL® Model 50HF high flow double check backflow preventer. ¾" hose connection inlet and outlet. 360° inlet orientation. Hardened stainless steel operating stem. Packing nut secured with lock nut. Permanent type valve body with large hemispherical seating surface. Exterior finish to be Chrome Plated (options: Rough Brass or Polished Brass). Intended for irrigation purposes. Loose tee key to be furnished with each hydrant.