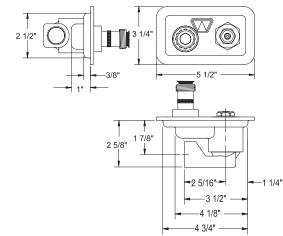

s automatically when hose is removed
- No spray back
- Maximum Working Pressure: 125 p.s.i.
- Maximum Temperature: 120° F

#### Specify as follows:

Wall hydrant shall be a Woodford Model 79 for non-freezing areas with ASSE 1052 approved NIDEL® Model 50HF high flow double check backflow preventer. ¾" hose connection inlet and outlet. 360° inlet orientation. Hardened stainless steel operating stem. Packing nut secured with lock nut. Permanent type valve body with large hemispherical seating surface. Exterior finish to be Chrome Plated (options: Rough Brass or Polished Brass). Intended for irrigation purposes. Loose tee key to be furnished with each hydrant.



#### **Exterior Finish:**

Standard - Chrome (CH)
Optional - Rough Brass (BR) or Polished Brass (PB)

#### **Rough-In Dimensions**





#### WOODFORD MANUFACTURING COMPANY, LLC

2121 WAYNOKA ROAD COLORADO SPRINGS, CO 80915 Phone (800) 621-6032

Website: www.woodfordmfg.com Email: sales@woodfordmfg.com

©2023 WOODFORD Mfg. Rev. 7/12 Form No. SS79.102